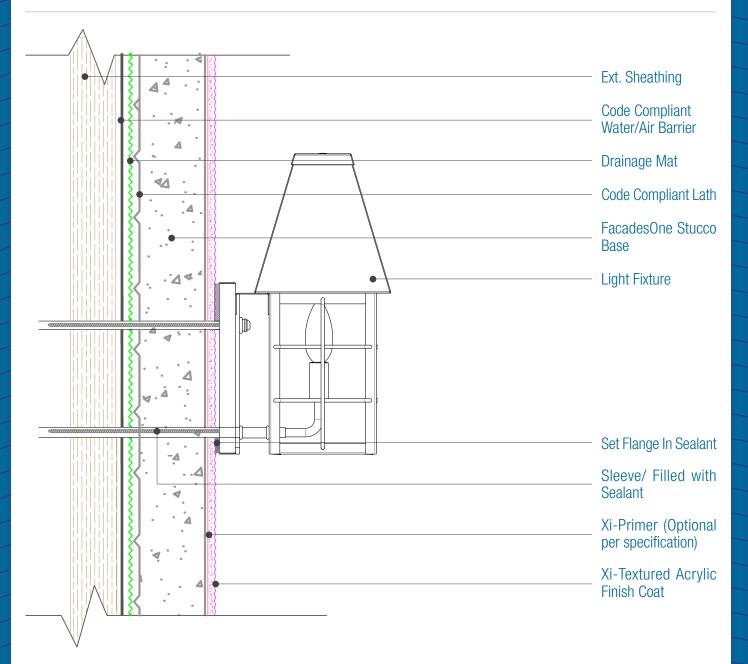

## FacadesOne Max Stucco Assembly Fixture Attachment

Date. 06-15-2020 | Detail. f1 max. V.3 v1

## NOTES:

- 1. The specific Water Barrier and or Air Barrier required depends upon the substrate and the applicable Code year, See the One Coat Evaluation Report and specifications for those requirements.
- 2. Attach penetrations to structural member.